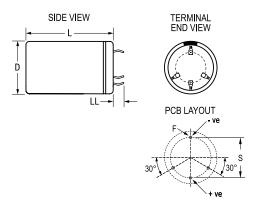

| Dimensions |               |
|------------|---------------|
| D          | 35mm +/-0.5mm |
| L          | 35mm +/-1mm   |
| S          | 22.5mm NOM    |
| LL         | 4mm +/-1mm    |
| F          | 2mm +/-0.1mm  |