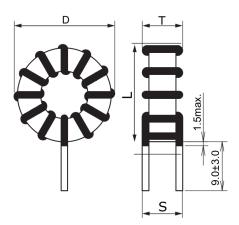

SHBC24N-2R3A0104V Aliases (UALS4N2R3A0104)

KEMET, SHBC, AC Line Filters, Normal Mode, 0.104 mH, 20%

Click here for the 3D model.

| Dimensions |            |  |
|------------|------------|--|
| D          | 49.5mm MAX |  |
| L          | 49.5mm MAX |  |
| т          | 49.5mm MAX |  |
| LL         | 9mm +/-3mm |  |
| S          | 22mm NOM   |  |
| Wire Size  | 2.3mm      |  |