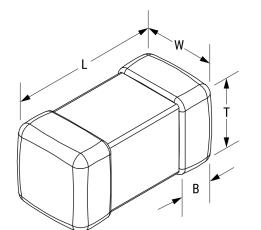

LO805C1ROMDWIT Aliases (LO805C1ROMDWIT) KEMET, L-DWI, Power, 1 uH, 20%

Click here for the 3D model.

| Dimensions | ,               |
|------------|-----------------|
| Chip Size  | 0805            |
| L          | 2mm +/-0.2mm    |
| W          | 1.25mm +/-0.2mm |
| т          | 1.25mm +/-0.2mm |
| LL         | 0.5mm +/-0.2mm  |
| В          | 0.5mm +/-0.2mm  |