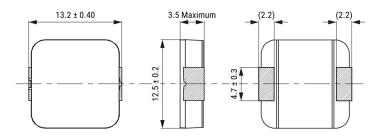

Click here for the 3D model.

| Dimensions |                 |
|------------|-----------------|
| L          | 13.2mm +/-0.4mm |
| W          | 12.5mm +/-0.2mm |
| Т          | 3.5mm MAX       |
| LL         | 2.2mm NOM       |
| G          | 4.7mm +/-0.3mm  |