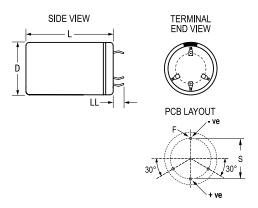

| Dimensions |               |
|------------|---------------|
| D          | 35mm +/-0.5mm |
| L          | 50mm +/-1mm   |
| S          | 22.5mm NOM    |
| LL         | 6.3mm +/-1mm  |
| F          | 2mm +/-0.1mm  |