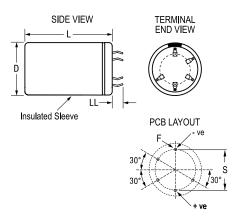

| Dimensions |               |  |
|------------|---------------|--|
| D          | 40mm +1mm     |  |
| L          | 30mm +/-2mm   |  |
| S          | 25mm +/-0.1mm |  |
| LL         | 6.3mm +/-1mm  |  |
| F          | 2mm +/-0.1mm  |  |