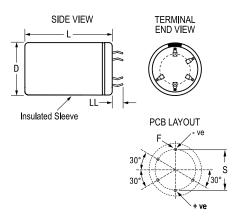

| Dimensions |               |  |
|------------|---------------|--|
| D          | 40mm +1mm     |  |
| L          | 40mm +/-2mm   |  |
| S          | 25mm +/-0.1mm |  |
| LL         | 6.3mm +/-1mm  |  |
| F          | 2mm +/-0.1mm  |  |