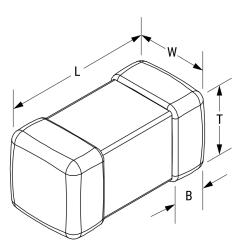

## L1007C2R2MDWST

Aliases (L1007C2R2MDWST)

KEMET, L-DWS, Power, 2.2 uH, 20%

Click here for the 3D model.

| Dimensions |                |
|------------|----------------|
| Chip Size  | 1007           |
| L          | 2.5mm +/-0.2mm |
| W          | 1.8mm +/-0.2mm |
| Т          | 1.8mm +/-0.2mm |
| LL         | 0.5mm +/-0.2mm |
| В          | 0.5mm +/-0.2mm |