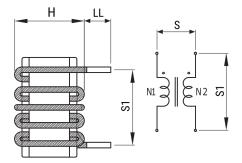

Click here for the 3D model.

| Dimensions |             |
|------------|-------------|
| D          | 24mm MAX    |
| Н          | 20mm MAX    |
| LL         | 10mm +/-2mm |
| S          | 15mm NOM    |
| S1         | 15mm NOM    |
| Wire Size  | 1.2mm       |