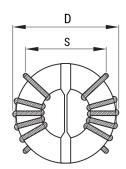

SC-10-D020H

Aliases (UALSC10D020H00)

KEMET, SC-D, AC Line Filters, Common Mode, 0.02 mH

| General Information |                                             |  |
|---------------------|---------------------------------------------|--|
| Series              | SC-D                                        |  |
| Style               | Through-Hole                                |  |
| RoHS                | Yes                                         |  |
| Notes               | Lead Spacing (S/S1) Are For Reference Only. |  |
| Miscellaneous       | Temperature Rise Maximum: 40 K              |  |
| Core                | Ni-Zn Ferrite                               |  |

Click here for the 3D model.

| Dimensions |             |
|------------|-------------|
| D          | 24mm MAX    |
| Н          | 20mm MAX    |
| LL         | 10mm +/-2mm |
| S          | 15mm NOM    |
| S1         | 15mm NOM    |
| Wire Size  | 1.2mm       |