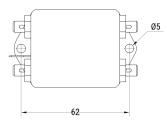

Click here for the 3D model.

| Dimensions |          |
|------------|----------|
| L          | 51mm MIN |
| W          | 45mm MIN |
| Н          | 19mm MIN |

| Packaging Specifications |      |
|--------------------------|------|
| Packaging                | Bulk |
| Packaging Quantity       | 1    |
| Component Weight         | 95 g |