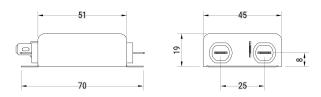

FLLE2006AQDB

General Information

KEMET, FLLE2-Q, EMI/RFI Filters, Noise Suppression, 300 VAC, 300 V, 6 A, 51x45x19mm

| o eneral information |                                     |
|----------------------|-------------------------------------|
| Series               | FLLE2-Q                             |
| Style                | Chassis Mount                       |
| Description          | Single Phase, Chassis Mount Filters |
| Features             | Single Phase                        |
| Phase                | Single-phase                        |
| RoHS                 | Yes                                 |
| Qualifications       | IEC/EN 60939, UL, CSA               |
| Terminal Type        | Faston                              |
|                      |                                     |

| Specifications             |               |
|----------------------------|---------------|
| Voltage AC                 | 300 VAC       |
| Voltage DC                 | 300 VDC       |
| Rated Frequency            | 50-60 Hz      |
| Rated Current              | 6 A           |
| Rated Temperature          | 40°C          |
| Temperature Range          | -25/+100°C    |
| Climate Category           | 25/100/21     |
| Leakage Current            | 0.37 mA (MAX) |
| Test Voltage DC (P/N to E) | 2250 VDC      |
| Test Voltage DC (P to N)   | 1300 VDC      |

Click here for the 3D model.

| Dimensions |          |
|------------|----------|
| L          | 51mm MIN |
| W          | 45mm MIN |
| Н          | 19mm MIN |

| Packaging Specifications |      |
|--------------------------|------|
| Packaging                | Bulk |
| Packaging Quantity       | 1    |
| Component Weight         | 95 g |