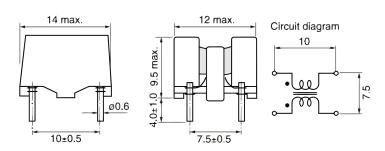

Click here for the 3D model.

| Dimensions |               |  |
|------------|---------------|--|
| L          | 14mm MAX      |  |
| W          | 12mm MAX      |  |
| Н          | 9.5mm MAX     |  |
| LL         | 4mm +/-1mm    |  |
| S          | 10mm +/-0.5mm |  |