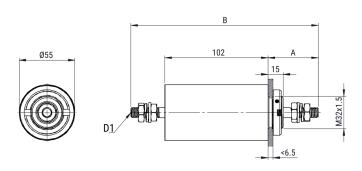

## FLLDU040A445I0

KEMET, FLLDU, EMI/RFI Filters, Power, 250 VAC, 440 V, 40 A

Click here for the 3D model.

| Dimensions |                   |  |
|------------|-------------------|--|
| Α          | 39.5mm MIN        |  |
| В          | 166mm MIN         |  |
| D1         | Threaded Studs M6 |  |