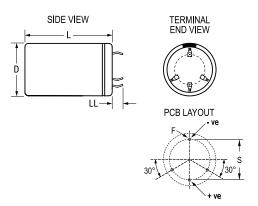

| Dimensions |               |
|------------|---------------|
| D          | 35mm +/-0.5mm |
| L          | 30mm +/-1mm   |
| S          | 22.5mm NOM    |
| LL         | 4mm +/-1mm    |
| F          | 2mm +/-0.1mm  |