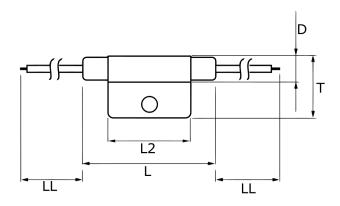

Click here for the 3D model.

| Dimensions |           |
|------------|-----------|
| D          | 8.2mm MAX |
| L          | 50mm MAX  |
| L2         | 29mm MAX  |
| Т          | 20mm MAX  |
| LL         | 200mm NOM |