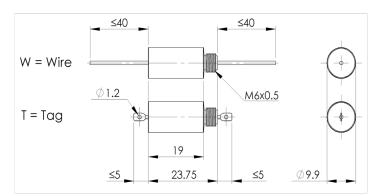

## AFPI100410HJT1S KEMET, AFPI 100, EMI/RFI Filters, Signal, 160 VAC, 200 V, 10 A

Click here for the 3D model.

Dimensions

| Packaging Specifications |      |
|--------------------------|------|
| Packaging                | Bulk |
| Packaging Quantity       | 1    |

| General Information |                                   |
|---------------------|-----------------------------------|
| Series              | AFPI 100                          |
| Style               | Feed-Through Filter               |
| Description         | Small Signal Feed-Through Filters |
| Features            | Industrial, Medical               |
| RoHS                | Yes                               |
| Qualifications      | UL                                |
| Terminal Type       | Тад                               |

| Specifications    |           |
|-------------------|-----------|
| Voltage AC        | 160 VAC   |
| Voltage DC        | 200 VDC   |
| Rated Current     | 10 A      |
| Rated Temperature | 40°C      |
| Temperature Range | -25/+85°C |
| Climate Category  | 25/085/21 |
| Resistance        | <5 MOhms  |