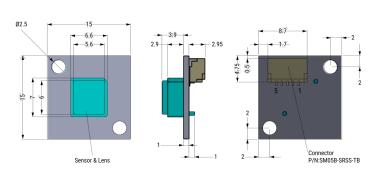

## SS-430L-W

Aliases (USES430LW00000)

KEMET, SS, Proximity, SMD, Pyroelectric Infrared, Detection Up To 3.5 Meters

| General Information |                                                  |  |
|---------------------|--------------------------------------------------|--|
| Series              | SS                                               |  |
| Туре                | Proximity                                        |  |
| Style               | SMD                                              |  |
| Description         | Sensor Module with Lens: White                   |  |
| Features            | Detection Up To 3.5 Meters                       |  |
| RoHS                | With Exemptions                                  |  |
| REACH               | SVHC (PZT - CAS 12626-81-2)                      |  |
| SCIP Number         | b06085bf-9f10-4ccb-b57e-2d52aeb75c2d             |  |
| Qualifications      | REACH                                            |  |
| Field of View       | Horizontal +/- 37 degree, Vertical +/-28 degrees |  |

Click here for the 3D model.

| Dimensions |          |
|------------|----------|
| L          | 15mm NOM |
| W          | 15mm NOM |

| Packaging Specifications |           |  |
|--------------------------|-----------|--|
| Packaging                | Tray, Box |  |
| Packaging Quantity       | 200       |  |
| Component Weight         | 800 mg    |  |