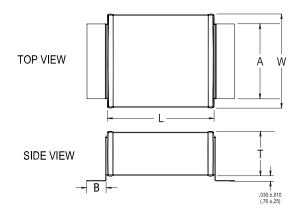

## KEMET Part Number: SM33B102K752A

KPS SM SMD Indust X7R HV, Ceramic, 1000 pF, 10%, 7500 VDC, X7R, SMD, Fixed, High Volt, Low ESR, Leaded, Industrial, SM33

| Dimensions |                    |
|------------|--------------------|
| Chip Size  | SM33               |
| L          | 17.78mm +/-0.762mm |
| W          | 7.62mm +/-0.762mm  |
| Т          | 4.572mm MAX        |
| A          | 5.08mm MAX         |
| В          | 2.54mm +/-0.508mm  |