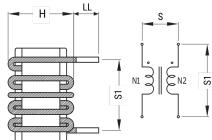

SC-15-200 Aliases (UALSC152000000) KEMET, SC, AC Line Filters, Common Mode, 2 mH

Click here for the 3D model.

| Dimensions | ,           |
|------------|-------------|
| D          | 50mm MAX    |
| Н          | 28mm MAX    |
| LL         | 15mm +/-2mm |
| S          | 35mm NOM    |
| S1         | 35mm NOM    |
| Wire Size  | 1.8mm       |