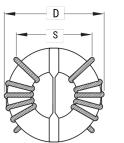

SC-15-200 Aliases (UALSC152000000) KEMET, SC, AC Line Filters, Common Mode, 2 mH

Click here for the 3D model.

| Dimensions | ,           |
|------------|-------------|
| D          | 50mm MAX    |
| Н          | 28mm MAX    |
| LL         | 15mm +/-2mm |
| S          | 35mm NOM    |
| S1         | 35mm NOM    |
| Wire Size  | 1.8mm       |