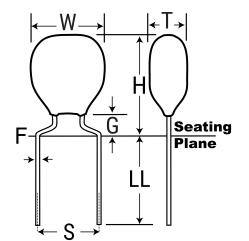

Click here for the 3D model.

| Dimensions |                  |
|------------|------------------|
| W          | 11.68mm          |
| н          | 13.2mm +2.54mm   |
| т          | 6.35mm           |
| S          | 6.35mm +/-0.38mm |
| LL         | 4.75mm +/-0.81mm |
| F          | 0.64mm +/-0.05mm |