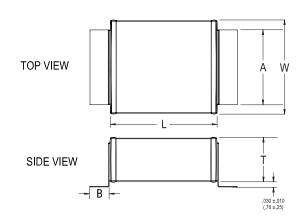

## KEMET Part Number: SM26B683K302A

KPS SM SMD Indust X7R HV, Ceramic, 0.068 uF, 10%, 3000 VDC, X7R, SMD, Fixed, High Volt, Low ESR, Leaded, Industrial, SM26

| Dimensions |                    |
|------------|--------------------|
| Chip Size  | SM26               |
| L          | 16.51mm +/-0.762mm |
| W          | 15.24mm +/-0.762mm |
| Т          | 5.588mm MAX        |
| A          | 12.7mm MAX         |
| В          | 2.54mm +/-0.508mm  |