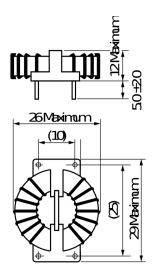

## SC-03-08JS

Aliases (UALSC0308JS000)

KEMET, SC-JS, AC Line Filters, Common Mode, 0.8 mH

Click here for the 3D model.

| Dimensions |            |
|------------|------------|
| L          | 26mm MAX   |
| Т          | 29mm MAX   |
| Н          | 12mm MAX   |
| LL         | 5mm +/-2mm |
| S          | 10mm NOM   |
| S1         | 25mm NOM   |
| Wire Size  | 0.6mm      |

| Packaging Specifications |      |
|--------------------------|------|
| Packaging                | Tray |
| Packaging Quantity       | 400  |
| Component Weight         | 9 g  |

| General Information |                                             |
|---------------------|---------------------------------------------|
| Series              | SC-JS                                       |
| Style               | Through-Hole                                |
| RoHS                | Yes                                         |
| Notes               | Lead Spacing (S/S1) Are For Reference Only. |
| Miscellaneous       | Temperature Rise Maximum: 40 K              |
| Core                | Mn-Zn Ferrite                               |

| Specifications    |            |
|-------------------|------------|
| Voltage AC        | 250 VAC    |
| Inductance        | 0.8 mH     |
| Current           | 3 A        |
| Temperature Range | -25/+105°C |
| DC Resistance     | 60 mOhms   |