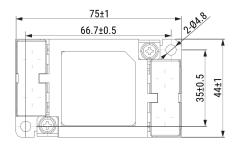

## **GTX-2300-YXX**

KEMET, GTX, EMI/RFI Filters, Noise Suppression, 250 VAC, 560 VDC, 30 A, 75x44x25mm

Click here for the 3D model.

| Dimensions |                 |
|------------|-----------------|
| L          | 75mm +/-1mm     |
| W          | 44mm +/-1mm     |
| Н          | 25mm +/-1mm     |
| S          | 17.6mm NOM      |
| L1         | 66.7mm +/-0.5mm |
| W1         | 35mm +/-0.5mm   |