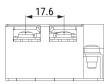

## **GTX-2300-YXX**

KEMET, GTX, EMI/RFI Filters, Noise Suppression, 250 VAC, 560 VDC, 30 A, 75x44x25mm

Click here for the 3D model.

| Dimensions |                 |
|------------|-----------------|
| L          | 75mm +/-1mm     |
| W          | 44mm +/-1mm     |
| Н          | 25mm +/-1mm     |
| S          | 17.6mm NOM      |
| L1         | 66.7mm +/-0.5mm |
| W1         | 35mm +/-0.5mm   |