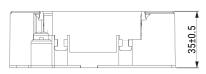

## **GTX-2300-YXX**

KEMET, GTX, EMI/RFI Filters, Noise Suppression, 250 VAC, 560 VDC, 30 A, 75x44x25mm

Click here for the 3D model.

| Dimensions |                 |
|------------|-----------------|
| L          | 75mm +/-1mm     |
| W          | 44mm +/-1mm     |
| Н          | 25mm +/-1mm     |
| S          | 17.6mm NOM      |
| L1         | 66.7mm +/-0.5mm |
| W1         | 35mm +/-0.5mm   |