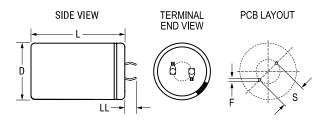

| Dimensions |               |
|------------|---------------|
| D          | 30mm +1mm     |
| L          | 40mm +/-2mm   |
| S          | 10mm +/-0.1mm |
| LL         | 4mm +/-1mm    |
| F          | 2mm +/-0.1mm  |