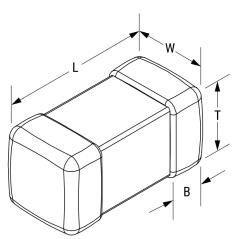

## L0805C1R0MDWST

Aliases (L0805C1R0MDWST)

KEMET, L-DWS, Power, 1uH, 20%

Click here for the 3D model.

| Dimensions |                 |
|------------|-----------------|
| Chip Size  | 0805            |
| L          | 2mm +/-0.2mm    |
| W          | 1.25mm +/-0.2mm |
| Т          | 1.25mm +/-0.2mm |
| LL         | 0.5mm +/-0.2mm  |
| В          | 0.5mm +/-0.2mm  |