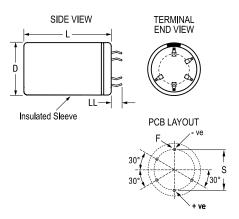

## ALC10, Aluminum Electrolytic, 1,200 uF, 20%, 350 VDC, -40/+85°C

| General Information |                                      |
|---------------------|--------------------------------------|
| Series:             | ALC10                                |
| Dielectric:         | Aluminum Electrolytic                |
| Description:        | Snap-In, Aluminum Electrolytic       |
| RoHS:               | Yes                                  |
| Lead:               | 5 Pin Short                          |
| AEC-Q200:           | No                                   |
| Component Weight:   | 131 g                                |
| Notes:              | Dimensions D And L Include Sleeving. |
| Shelf Life:         | 156 Weeks                            |

| Dimensions |               |
|------------|---------------|
| D          | 40mm +1mm     |
| L          | 80mm +/-2mm   |
| S          | 25mm +/-0.1mm |
| LL         | 4mm +/-1mm    |
| F          | 2mm +/-0.1mm  |