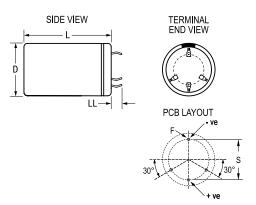

| Dimensions |                 |
|------------|-----------------|
| D          | 40mm +1mm       |
| L          | 80mm +/-2mm     |
| S          | 22.5mm +/-0.1mm |
| LL         | 6.3mm +/-1mm    |
| F          | 2mm +/-0.1mm    |