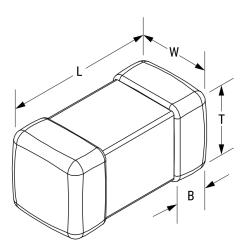

## **L1210R100MDWIT**

Aliases (L1210R100MDWIT)

KEMET, L-DWI, Power, 10 uH, 20%

Click here for the 3D model.

| Dimensions |                |
|------------|----------------|
| Chip Size  | 1210           |
| L          | 3.2mm +/-0.2mm |
| W          | 2.5mm +/-0.2mm |
| Т          | 2.5mm +/-0.2mm |
| LL         | 0.6mm +/-0.3mm |
| В          | 0.6mm +/-0.3mm |