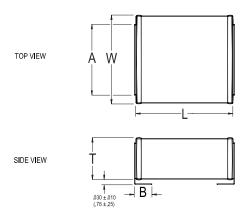

## **KEMET Part Number: SM22B823M102B**

(SM22B823M102)

KPS SM SMD Indust X7R HV, Ceramic, 0.082 uF, 20%, 1000 VDC, X7R, SMD, Fixed, High Volt, Low ESR, Leaded, Industrial, SM22

| Dimensions |                    |  |
|------------|--------------------|--|
| Chip Size  | SM22               |  |
| L          | 6.35mm +/-0.508mm  |  |
| W          | 5.08mm +/-0.508mm  |  |
| Т          | 4.572mm MAX        |  |
| A          | 2.54mm MAX         |  |
| В          | 1.016mm +/-0.254mm |  |