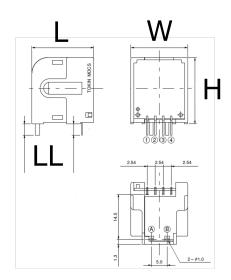

## LA12-60V21

Aliases (USEL60V2100000)

KEMET, LA12, Current, Through-Hole, DC/AC/Pulse, AC, DC and Pulse Current Detection

Click here for the 3D model.

| Dimensions |                |
|------------|----------------|
| L          | 19.6mm NOM     |
| W          | 18mm NOM       |
| Н          | 21mm NOM       |
| LL         | 3.5mm +/-0.5mm |