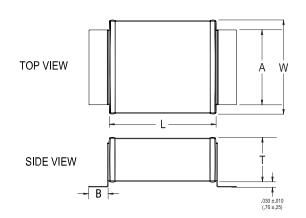

## KEMET Part Number: SM35B102M103A

KPS SM SMD Indust X7R HV, Ceramic, 1000 pF, 20%, 10000 VDC, X7R, SMD, Fixed, High Volt, Low ESR, Leaded, Industrial, SM35

| Dimensions |                    |
|------------|--------------------|
| Chip Size  | SM35               |
| L          | 27.94mm +/-0.762mm |
| W          | 12.7mm +/-0.762mm  |
| Т          | 5.588mm MAX        |
| A          | 10.2mm MAX         |
| В          | 2.54mm +/-0.508mm  |