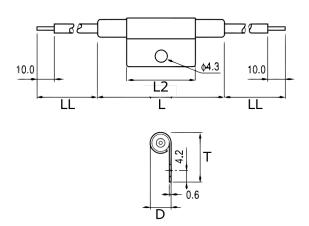

Click here for the 3D model.

| Dimensions |            |
|------------|------------|
| D          | 7.65mm NOM |
| L          | 54mm NOM   |
| L2         | 34mm NOM   |
| Т          | 18.8mm MAX |
| LL         | 200mm NOM  |