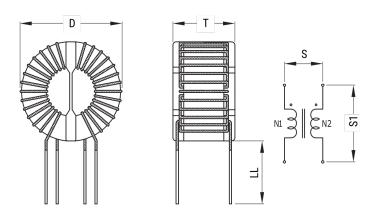

## SC-08-700

Aliases (UALSC087000000)

KEMET, SC, AC Line Filters, Common Mode, 7 mH

Click here for the 3D model.

| Dimensions |             |
|------------|-------------|
| D          | 50mm MAX    |
| Т          | 30mm MAX    |
| LL         | 15mm +/-2mm |
| S          | 10mm NOM    |
| S1         | 22mm NOM    |
| Wire Size  | 1.3mm       |