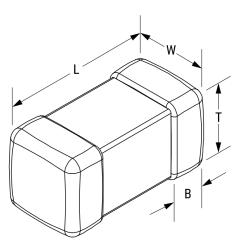

## L1007C471MDWST

Aliases (L1007C471MDWST)

KEMET, L-DWS, Power, 470 uH, 20%

Click here for the 3D model.

| Dimensions |                |
|------------|----------------|
| Chip Size  | 1007           |
| L          | 2.5mm +/-0.2mm |
| W          | 1.8mm +/-0.2mm |
| Т          | 1.8mm +/-0.2mm |
| LL         | 0.5mm +/-0.2mm |
| В          | 0.5mm +/-0.2mm |