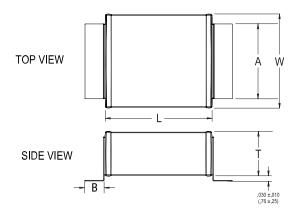

## KPS SM SMD Indust X7R HV, Ceramic, 1000 pF, 20%, 4000 VDC, X7R, SMD, Fixed, High Volt, Low ESR, Leaded, Industrial, SM23

| Dimensions |                   |  |
|------------|-------------------|--|
| Chip Size  | SM23              |  |
| L          | 8.89mm +/-0.762mm |  |
| W          | 7.62mm +/-0.762mm |  |
| Т          | 5.588mm MAX       |  |
| Α          | 5.08mm MAX        |  |
| В          | 2.54mm +/-0.508mm |  |