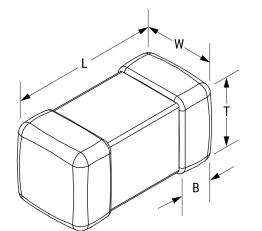

L0805C220KDWIT Aliases (L0805C220KDWIT)

KEMET, L-DWI, Power, 22 uH, 10%

Click here for the 3D model.

| Dimensions | /               |
|------------|-----------------|
| Chip Size  | 0805            |
| L          | 2mm +/-0.2mm    |
| W          | 1.25mm +/-0.2mm |
| Т          | 1.25mm +/-0.2mm |
| LL         | 0.5mm +/-0.2mm  |
| В          | 0.5mm +/-0.2mm  |