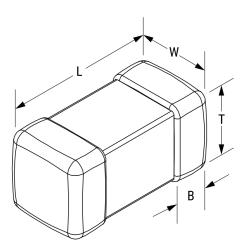

## L1007C4R7MDWIT

Aliases (L1007C4R7MDWIT)

KEMET, L-DWI, Power, 4.7 uH, 20%

Click here for the 3D model.

| Dimensions |                |
|------------|----------------|
| Chip Size  | 1007           |
| L          | 2.5mm +/-0.2mm |
| W          | 1.8mm +/-0.2mm |
| Т          | 1.8mm +/-0.2mm |
| LL         | 0.5mm +/-0.2mm |
| В          | 0.5mm +/-0.2mm |