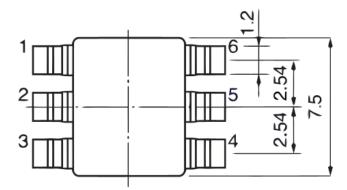

| Specifications    |           |
|-------------------|-----------|
| Voltage DC        | 50 VDC    |
| Temperature Range | -25/+85°C |
| DC Resistance     | 90 mOhms  |

Click here for the 3D model.

| Dimensions |           |
|------------|-----------|
| L          | 9mm NOM   |
| W          | 7.5mm NOM |
| Т          | 5.6mm NOM |
| L2         | 5.6mm NOM |