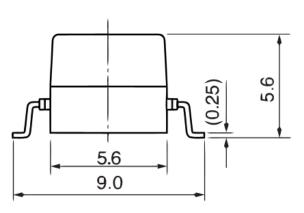

| Specifications    |           |
|-------------------|-----------|
| Voltage DC        | 50 VDC    |
| Temperature Range | -25/+85°C |
| DC Resistance     | 90 mOhms  |

Click here for the 3D model.

| Dimensions |           |
|------------|-----------|
| L          | 9mm NOM   |
| W          | 7.5mm NOM |
| Т          | 5.6mm NOM |
| L2         | 5.6mm NOM |