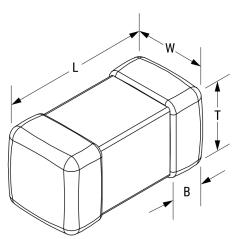

## L1007C101MDWIT

Aliases (L1007C101MDWIT)

KEMET, L-DWI, Power, 100 uH, 20%

Click here for the 3D model.

| Dimensions | ,              |
|------------|----------------|
| Chip Size  | 1007           |
| L          | 2.5mm +/-0.2mm |
| W          | 1.8mm +/-0.2mm |
| Т          | 1.8mm +/-0.2mm |
| LL         | 0.5mm +/-0.2mm |
| В          | 0.5mm +/-0.2mm |