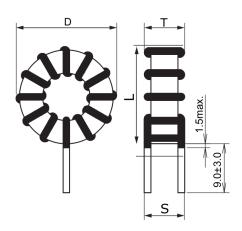

## SHBC24W-2R4A0174V

Aliases (UALS4W2R4A0174)

KEMET, SHBC, AC Line Filters, Normal Mode, 0.174 mH, 20%

Click here for the 3D model.

| Dimensions |            |
|------------|------------|
| D          | 57.6mm MAX |
| L          | 57.6mm MAX |
| Т          | 57.6mm MAX |
| LL         | 9mm +/-3mm |
| S          | 24mm NOM   |
| Wire Size  | 2.4mm      |