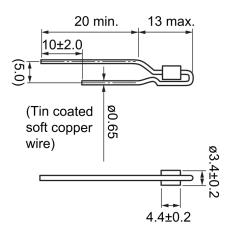

| Specifications    |           |
|-------------------|-----------|
| Temperature Range | -20/+70°C |

Click here for the 3D model.

| Dimensions |                |
|------------|----------------|
| D          | 3.4mm +/-0.2mm |
| L          | 13mm MAX       |
| LL         | 20mm MIN       |
| S          | 5mm NOM        |
| L2         | 4.4mm +/-0.2mm |