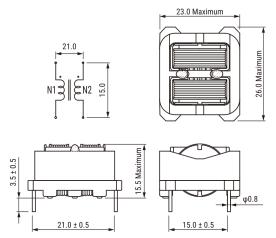

| Dimensions |                |
|------------|----------------|
| L          | 26mm MAX       |
| Т          | 23mm MAX       |
| Н          | 15.5mm MAX     |
| LL         | 3.5mm +/-0.5mm |
| S          | 21mm +/-0.5mm  |
| S1         | 15mm NOM       |
| Wire Size  | 0.25mm         |