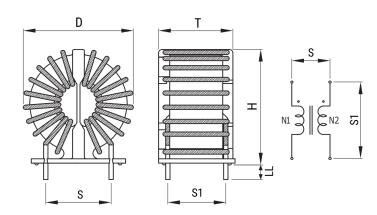

## SC-10-30J

Aliases (UALSC1030J0000)

KEMET, SC-J, AC Line Filters, Common Mode, 3 mH

Click here for the 3D model.

| Dimensions |            |
|------------|------------|
| D          | 34mm MAX   |
| Т          | 24mm MAX   |
| Н          | 33mm MAX   |
| LL         | 5mm +/-2mm |
| S          | 18mm NOM   |
| S1         | 16mm NOM   |
| Wire Size  | 1.2mm      |

| Packaging Specifications |      |
|--------------------------|------|
| Packaging                | Tray |
| Packaging Quantity       | 200  |
| Component Weight         | 65 a |

| General Information | 1                                           |
|---------------------|---------------------------------------------|
| Series              | SC-J                                        |
| Style               | Through-Hole                                |
| RoHS                | Yes                                         |
| Notes               | Lead Spacing (S/S1) Are For Reference Only. |
| Miscellaneous       | Temperature Rise Maximum: 75 K              |
| Core                | Mn-Zn Ferrite                               |