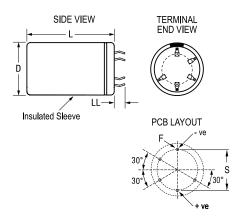

| Dimensions |               |  |
|------------|---------------|--|
| D          | 40mm +1mm     |  |
| L          | 80mm +/-2mm   |  |
| S          | 25mm +/-0.1mm |  |
| LL         | 6.3mm +/-1mm  |  |
| F          | 2mm +/-0.1mm  |  |