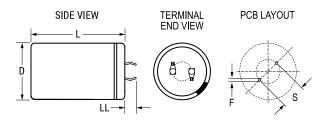

| Dimensions |               |
|------------|---------------|
| D          | 40mm +1mm     |
| L          | 80mm +/-2mm   |
| S          | 10mm +/-0.1mm |
| LL         | 4mm +/-1mm    |
| F          | 2mm +/-0.1mm  |