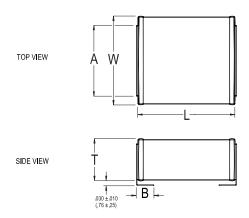

## **KEMET Part Number: SM22B472K102B**

(SM22B472K102)

KPS SM SMD Indust X7R HV, Ceramic, 4700 pF, 10%, 1000 VDC, X7R, SMD, Fixed, High Volt, Low ESR, Leaded, Industrial, SM22

| Dimensions |                    |  |
|------------|--------------------|--|
| Chip Size  | SM22               |  |
| L          | 6.35mm +/-0.508mm  |  |
| W          | 5.08mm +/-0.508mm  |  |
| Т          | 4.572mm MAX        |  |
| A          | 2.54mm MAX         |  |
| В          | 1.016mm +/-0.254mm |  |