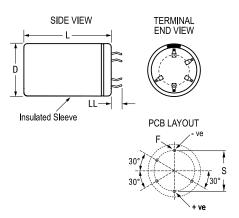

**General Information** 

| Dimensions |               |  |
|------------|---------------|--|
| D          | 50mm +1mm     |  |
| L          | 105mm +/-2mm  |  |
| S          | 25mm +/-0.1mm |  |
| LL         | 6.3mm +/-1mm  |  |
| F          | 2mm +/-0.1mm  |  |