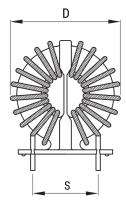

**SC22-06-60J** Aliases (UALSC220660J00)

KEMET, SC-J, AC Line Filters, Common Mode, 6 mH

Click here for the 3D model.

| Dimensions |            |
|------------|------------|
| D          | 29.5mm MAX |
| т          | 20.5mm MAX |
| Н          | 29.5mm MAX |
| LL         | 5mm +/-2mm |
| S          | 10mm NOM   |
| S1         | 15mm NOM   |
| Wire Size  | 0.9mm      |