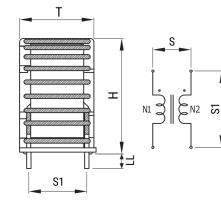

**SC22-06-60J** Aliases (UALSC220660J00)

KEMET, SC-J, AC Line Filters, Common Mode, 6 mH

Click here for the 3D model.

| Dimensions |            |
|------------|------------|
| D          | 29.5mm MAX |
| т          | 20.5mm MAX |
| Н          | 29.5mm MAX |
| LL         | 5mm +/-2mm |
| S          | 10mm NOM   |
| S1         | 15mm NOM   |
| Wire Size  | 0.9mm      |

| Packaging Specifications |      |
|--------------------------|------|
| Packaging                | Tray |
| Packaging Quantity       | 150  |
| Component Weight         | 29 g |

| General Information | 1                                           |
|---------------------|---------------------------------------------|
| Series              | SC-J                                        |
| Style               | Through-Hole                                |
| RoHS                | Yes                                         |
| Notes               | Lead Spacing (S/S1) Are For Reference Only. |
| Miscellaneous       | Temperature Rise Maximum: 83 K              |
| Core                | Mn-Zn Ferrite                               |