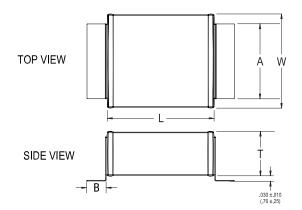

## KEMET Part Number: SM23B472K402A

KPS SM SMD Indust X7R HV, Ceramic, 4700 pF, 10%, 4000 VDC, X7R, SMD, Fixed, High Volt, Low ESR, Leaded, Industrial, SM23

| Dimensions |                   |
|------------|-------------------|
| Chip Size  | SM23              |
| L          | 8.89mm +/-0.762mm |
| W          | 7.62mm +/-0.762mm |
| Т          | 5.588mm MAX       |
| A          | 5.08mm MAX        |
| В          | 2.54mm +/-0.508mm |