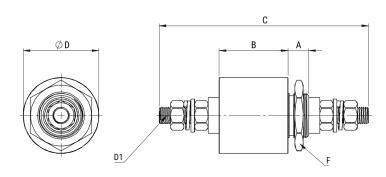

KEMET, FLLCC, EMI/RFI Filters, Power, 100 V, 100 A, 30x45mm

Click here for the 3D model.

| Dimensions |                   |
|------------|-------------------|
| D          | 30mm MIN          |
| Α          | 13mm MIN          |
| В          | 45mm MIN          |
| D1         | Threaded Studs M8 |
| С          | 111mm MIN         |
| F          | M20               |