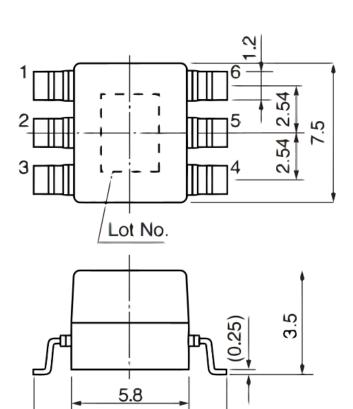

| Specifications    |           |
|-------------------|-----------|
| Voltage DC        | 50 VDC    |
| Temperature Range | -25/+70°C |
| DC Resistance     | 220 mOhms |

Click here for the 3D model.

| Dimensions |           |
|------------|-----------|
| L          | 9mm NOM   |
| W          | 7.5mm NOM |
| Т          | 3.5mm NOM |
| L2         | 5.8mm NOM |